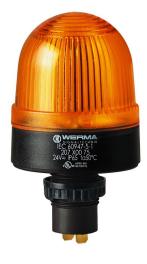

# Mini installation beacon / LED Beacon 207 LED Perm. Beacon EM 115VAC YE

i

#### Part No.: 207.300.67

| MECHANICAL DATA             |                                |
|-----------------------------|--------------------------------|
| Height                      | 103 mm                         |
| Diameter                    | 58 mm                          |
| Materials                   | PA-GF<br>PC                    |
| Dome colour                 | Yellow                         |
| Housing colour              | Black                          |
| Protection category         | IP65                           |
| Connection                  | Flat plug                      |
| Type of fixing              | Built-in mounting              |
| Working temperature minimum | -20°C                          |
| Working temperature maximum | +50°C                          |
| Weight with packaging       | 78 g                           |
| Product weight              | 56 g                           |
| ELECTRICAL DATA             |                                |
| Operating voltage           | 115V                           |
| Operating voltage type      | AC                             |
| Operating voltage frequency | 60Hz                           |
| Operating voltage tolerance | +/- 10%                        |
| Rated operational voltage   | 115 VAC                        |
| Rated operational current   | 25 mA                          |
| Rated inrush current        | 500 mA                         |
| Protection class            | Protection class 2             |
| Pollution degree            | 3<br>In the connection area: 2 |
| Overvoltage category        | II                             |
| Isolation voltage           | Ui = 250V; Uimp = 2.500V       |
| OPTICAL DATA                |                                |
| Light source                | LED                            |
| Light colour                | Yellow                         |
| Optical signal image        | Permanent                      |
| Service life optical        | 100,000 h maximum              |