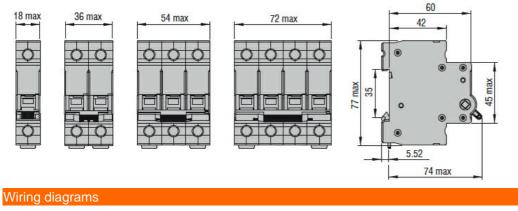

| Product designation<br>Product type designation |            |            | Switch<br>disconnector<br>P1MS |
|-------------------------------------------------|------------|------------|--------------------------------|
| Number of poles                                 |            |            | 2P                             |
| Number of DIN modules                           |            |            | 2                              |
| Compliance                                      |            |            | IEC                            |
| Electrical features                             |            |            |                                |
| Rated insulation voltage Ui IEC/EN              |            | V          | 1000                           |
| Rated impulse withstand voltage Uimp            |            | kV         | 4                              |
| Rated operational voltage AC (IEC)              |            | VAC        | 400440                         |
| Rated frequency                                 |            | Hz         | 50/60                          |
| Rated current (In)                              |            | А          | 125                            |
| Ambient conditions                              |            |            |                                |
| Operating temperature                           | min        | °C         | -25                            |
|                                                 | max        | °C         | -25<br>+70                     |
| Storage temperature                             | max        |            |                                |
|                                                 | min        | °C         | -25                            |
|                                                 | max        | °C         | +70                            |
| Max altitude                                    |            | m          | 2000                           |
| Mechanical features                             |            |            |                                |
| Operating position                              |            |            |                                |
|                                                 | normal     |            | Vertical plan                  |
| Fixing                                          |            |            | 35mm DIN rail                  |
| Tightening torque for terminals                 |            |            |                                |
|                                                 | min        | Nm         | 3.2                            |
|                                                 | max<br>min | Nm<br>Ibin | 3.5<br>28.3                    |
|                                                 | max        | Ibin       | 31                             |
| Terminals tool                                  | max        | 10111      | Pz2                            |
| Conductor section                               |            |            |                                |
| IEC                                             |            |            |                                |
|                                                 | min        | mm²        | 1                              |
|                                                 | max        | mm²        | 50                             |
| AWG/Kcmil                                       |            |            |                                |
|                                                 | min        |            | 16                             |
|                                                 | max        |            | 1                              |
| Mechanical life                                 |            | cycles     | 20000                          |
| Weight                                          |            | g          | 170                            |
| Pollution degree                                |            |            | 3                              |
| Dimensions                                      |            |            |                                |