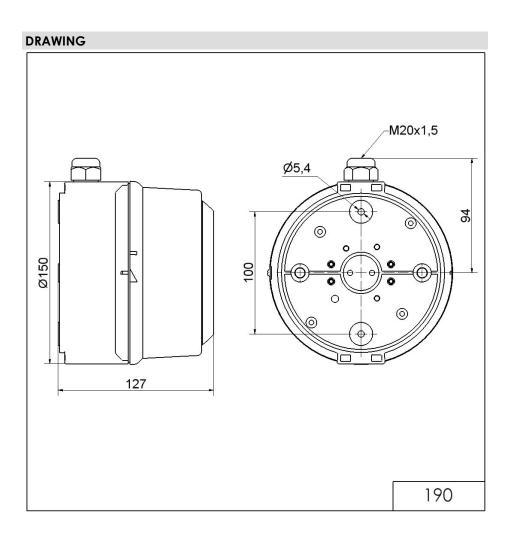

## LED Light / LED Traffic Light 890 / Accessories Multi-t.sounder WM 32 the 115VAC GY

i

Part No.: 190.000.67

| MECHANICAL DATA              |                                     |
|------------------------------|-------------------------------------|
| Width                        | 127 mm                              |
| Height                       | 169 mm                              |
| Diameter                     | 150 mm                              |
| Materials                    | PC/ABS                              |
| Housing colour               | Grey                                |
| Protection category          | IP65                                |
| Connection                   | Screw terminals                     |
| cross-sectional area minimum | 0,50mm² / 20AWG                     |
| cross-sectional area maximum | 1,50mm² / 16AWG                     |
| Cable entry                  | Rubber pinch<br>Screwed cable gland |
| Cable entry minimum          | d = 6 mm                            |
| Cable entry maximum          | d = 12 mm                           |
| Tension relief               | Present (conforms to VDE)           |
| Type of fixing               | Wall mounting                       |
| Working temperature minimum  | -30°C                               |
| Working temperature maximum  | +50°C                               |
| Weight with packaging        | 710 g                               |
| Product weight               | 710 g                               |
| ELECTRICAL DATA              |                                     |
| Operating voltage            | 115V                                |
| Operating voltage type       | AC                                  |
| Operating voltage frequency  | 60Hz                                |
| Operating voltage tolerance  | +/- 10%                             |
| Rated operational voltage    | 115 VAC                             |
| Rated operational current    | 55 mA                               |
| Rated inrush current         | 55 mA                               |
| Protection class             | Protection class 2                  |
| Pollution degree             | 3                                   |
| Overvoltage category         | II                                  |
| Isolation voltage            | Ui = 250V; Uimp = 2.500V            |
| ACUSTICAL DATA               |                                     |
| Volume (max) at 1m distance  | 110,0 dB (A)                        |
| Acoustic signal image        | Multi-tone                          |
| Number of tones              | 32 tone                             |
| Acoustic service life        | 5,000 h minimum                     |