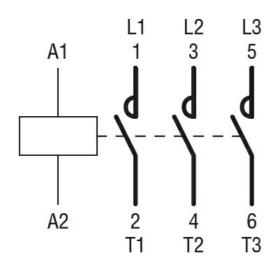

Wiring diagrams

THREE-POLE CONTACTOR, IEC OPERATING CURRENT IE (AC3) = 150A, AC COIL 50/60HZ, 400VAC