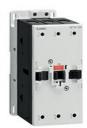

## BF15000A400

THREE-POLE CONTACTOR, IEC OPERATING CURRENT IE (AC3) = 150A, AC COIL 50/60HZ, 400VAC

| AC operating voltage<br>of 50/60Hz coil powered at 50Hz<br>pick-up<br>of 50/60Hz coil powered at 60Hz<br>pick-up<br>drop-out<br>min %Us 85<br>max %Us 110<br>min %Us 40<br>max %Us 55<br>Dimensions | AC coil operating      |                                       |     |         |     |
|-----------------------------------------------------------------------------------------------------------------------------------------------------------------------------------------------------|------------------------|---------------------------------------|-----|---------|-----|
| pick-up<br>drop-out<br>min %Us 20<br>max %Us 55<br>of 50/60Hz coil powered at 60Hz<br>pick-up<br>drop-out<br>min %Us 85<br>max %Us 110<br>min %Us 40<br>max %Us 55<br>Dimensions                    | AC operating voltage   |                                       |     |         |     |
| max %US 110<br>min %US 20<br>max %US 55<br>of 50/60Hz coil powered at 60Hz<br>pick-up<br>drop-out<br>min %US 85<br>max %US 110<br>min %US 40<br>max %US 55<br>Dimensions                            | of 50/60Hz coil powere |                                       |     |         |     |
| drop-out<br>min %Us 20<br>max %US 55<br>of 50/60Hz coil powered at 60Hz<br>pick-up<br>Min %US 85<br>max %US 110<br>min %US 40<br>max %US 55<br>Dimensions                                           |                        | pick-up                               |     |         |     |
| min %Us 20<br>max %US 55<br>of 50/60Hz coil powered at 60Hz<br>pick-up<br>drop-out<br>min %Us 85<br>max %US 110<br>max %US 40<br>max %US 55<br>Dimensions                                           |                        |                                       | max | %Us     | 110 |
| max  %Us  55    of 50/60Hz coil powered at 60Hz pick-up  min  %Us  85    max  %Us  110    drop-out  min  %Us  40    max  %Us  55    Dimensions                                                      |                        | drop-out                              | _   |         |     |
| of 50/60Hz coil powered at 60Hz<br>pick-up<br>drop-out<br>min %Us 85<br>max %Us 110<br>min %Us 40<br>max %Us 55<br>Dimensions                                                                       |                        |                                       |     |         |     |
| pick-up<br>drop-out<br>min %Us 85<br>max %US 40<br>max %US 55<br>Dimensions<br>************************************                                                                                 | <u> </u>               |                                       | max | %Us     | 55  |
| min %Us 85<br>max %Us 110<br>min %Us 40<br>max %Us 55                                                                                                                                               | of 50/60Hz coil powere |                                       |     |         |     |
| max %US 110<br>min %US 40<br>max %US 55<br>Dimensions                                                                                                                                               |                        | pick-up                               |     | 0/11    | 0.5 |
| drop-out<br>min %US 40<br>max %US 55<br>Dimensions                                                                                                                                                  |                        |                                       |     |         |     |
| min %US 40<br>max %US 55                                                                                                                                                                            |                        | drop out                              | max | %US     | 110 |
| Dimensions                                                                                                                                                                                          |                        | arop-out                              | min | 0/ L le | 40  |
|                                                                                                                                                                                                     |                        |                                       |     |         |     |
|                                                                                                                                                                                                     | Dimonsions             |                                       | max | %05     | 55  |
|                                                                                                                                                                                                     |                        | · · · · · · · · · · · · · · · · · · · |     |         |     |
|                                                                                                                                                                                                     |                        | 144 (5.67")                           |     |         |     |
|                                                                                                                                                                                                     |                        |                                       |     |         |     |
|                                                                                                                                                                                                     |                        |                                       |     |         |     |
|                                                                                                                                                                                                     | 000                    |                                       |     |         |     |
|                                                                                                                                                                                                     |                        |                                       |     |         |     |
|                                                                                                                                                                                                     |                        |                                       |     |         |     |
|                                                                                                                                                                                                     |                        |                                       | ha  |         |     |
|                                                                                                                                                                                                     |                        |                                       |     |         |     |
|                                                                                                                                                                                                     |                        | 169                                   | B   |         |     |
|                                                                                                                                                                                                     | e o                    |                                       |     |         |     |
|                                                                                                                                                                                                     | - 228                  |                                       |     |         |     |
|                                                                                                                                                                                                     |                        |                                       |     |         |     |
|                                                                                                                                                                                                     |                        |                                       |     |         |     |
|                                                                                                                                                                                                     |                        |                                       |     |         |     |
|                                                                                                                                                                                                     |                        |                                       |     |         |     |
|                                                                                                                                                                                                     |                        |                                       |     |         |     |
|                                                                                                                                                                                                     |                        | T                                     |     |         |     |
|                                                                                                                                                                                                     | 211 412 613            |                                       |     |         |     |