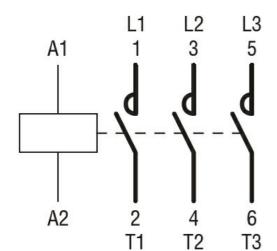

Wiring diagrams

BF9500A400

**BF9500A400** THREE-POLE CONTACTOR, IEC OPERATING CURRENT IE (AC3) = 95A, AC COIL 50/60HZ, 400VAC