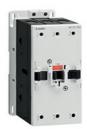

## BF9500A400



THREE-POLE CONTACTOR, IEC OPERATING CURRENT IE (AC3) = 95A, AC COIL 50/60HZ, 400VAC



| AC coil operating    |          |     |            |           |
|----------------------|----------|-----|------------|-----------|
| AC operating voltage |          |     |            |           |
| of 50/60Hz coil pov  |          |     |            |           |
|                      | pick-up  |     |            |           |
|                      |          | max | %Us        | 110       |
|                      | drop-out |     | 0/11       |           |
|                      |          | min | %Us        | 20        |
|                      |          | max | %Us        | 55        |
| of 50/60Hz coil pov  |          |     |            |           |
|                      | pick-up  | min | %Us        | 85        |
|                      |          | max | %Us<br>%Us | 85<br>