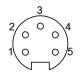

icated                 | Mechanical data                  |                         |
|                                          |                                        | Connection cross-section         | 0.141.5 mm <sup>2</sup> |
| Electrical data                          |                                        | Tightening torque pigtail        | 1.5 Nm                  |
| Operating voltage Ub                     | 600 VDC / 600 VAC                      | Type of wire mounting            | Screw terminals         |
| Rated current (40 °C)                    | 9.0 A                                  |                                  |                         |

Remarks

Enclosure rating per IEC 60529, only in screwed state with the associated mating piece.

## **Connector Drawings**



PIN 1-5 usable

Internet