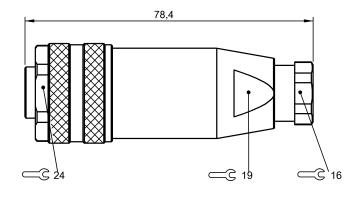

## Field-Attachable Connectors BCC A335-0000-10-000-51X5A5-000 Order Code: BCC070E







## CE CRUS ERE Z

| Basic features                           |                                        | Environmental conditions         |                         |
|------------------------------------------|----------------------------------------|----------------------------------|-------------------------|
| Approval/Conformity                      | CE<br>cURus<br>EAC                     | Ambient temperature<br>IP rating | -2585 °C<br>IP67        |
|                                          | WEEE                                   | Material                         |                         |
| Electrical connection                    |                                        | Material contact carrier         | PUR, PA                 |
|