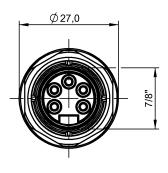

## Field-Attachable Connectors BCC A335-0000-10-000-51X5A5-000 Order Code: BCC070E







## CE CRUS ERE Z

| Basic features                           |                                        | Environmental conditions         |                         |
|------------------------------------------|----------------------------------------|----------------------------------|-------------------------|
| Approval/Conformity                      | CE<br>cURus<br>EAC                     | Ambient temperature<br>IP rating | -2585 °C<br>IP67        |
|                                          | WEEE                                   | Material                         |                         |
| Electrical connection                    |                                        | Material contact carrier         | PUR, PA                 |
|                                          |