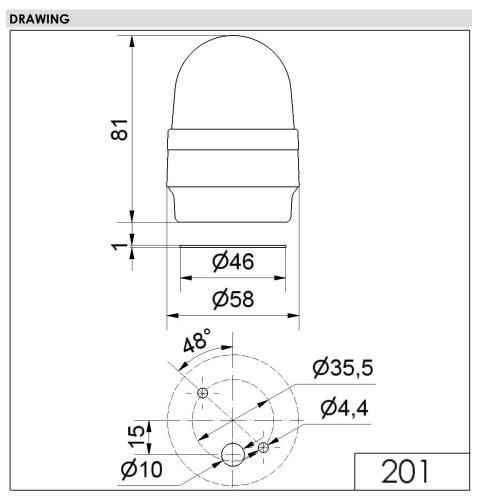

## LED Perm. Begcon BM 115VAC YE

| MECHANICAL DATA              |                             |
|------------------------------|-----------------------------|
| Height                       | 81 mm                       |
| Diameter                     | 58 mm                       |
| Materials                    | PA-GF<br>PC                 |
| Dome colour                  | Yellow                      |
| Housing colour               | Black                       |
| Protection category          | IP65                        |
| Connection                   | Spring-type terminal        |
| cross-sectional area maximum | 2,50mm <sup>2</sup> / 14AWG |
| Cable entry                  | Through hole                |
| Cable entry maximum          | d = 10 mm                   |
| Type of fixing               | Base mounting               |
| Working temperature minimum  | -20°C                       |
| Working temperature maximum  | +50°C                       |
| Weight with packaging        | 86 g                        |
| Product weight               | 64 g                        |