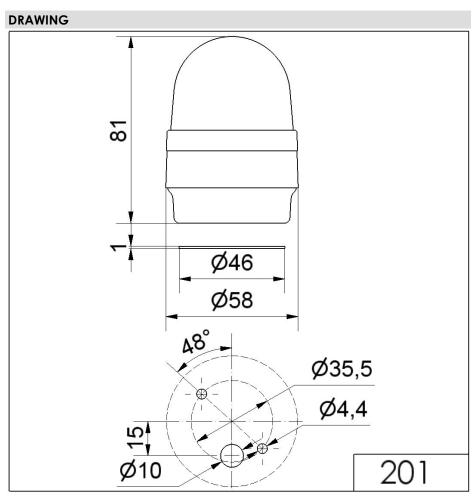

## LED Perm. Beacon BM 115VAC GN

| MECHANICAL DATA              |                             |  |
|------------------------------|-----------------------------|--|
| Height                       | 81 mm                       |  |
| Diameter                     | 58 mm                       |  |
| Materials                    | PA-GF<br>PC                 |  |
| Dome colour                  | Green                       |  |
| Housing colour               | Black                       |  |
| Protection category          | IP65                        |  |
| Connection                   | Spring-type terminal        |  |
| cross-sectional area maximum | 2,50mm <sup>2</sup> / 14AWG |  |
| Cable entry                  | Through hole                |  |
| Cable entry maximum          | d = 10 mm                   |  |
| Type of fixing               | Base mounting               |  |
| Working temperature minimum  | -20°C                       |  |
| Working temperature maximum  | +50°C                       |  |
| Weight with packaging        | 86 g                        |  |
| Product weight               | 64 g                        |  |