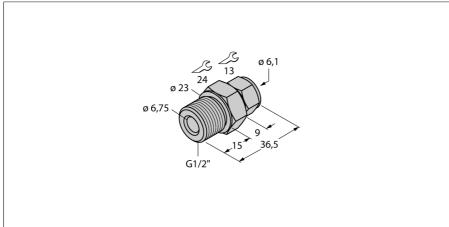

stainless steel

G 1/2" male thread

7 mm

100 bar 100 Nm

- Compression fittings for direct mounting of TP temperature probes
- Metal compression fitting
- For probe with 6 mm diameter
- Process connection G1/2" male thread

## General description

With compression fittings, probes can be mounted directly where they are needed and they can be immersed as deep as wanted. Through direct contact with the medium, they react immediately to temperature changes.