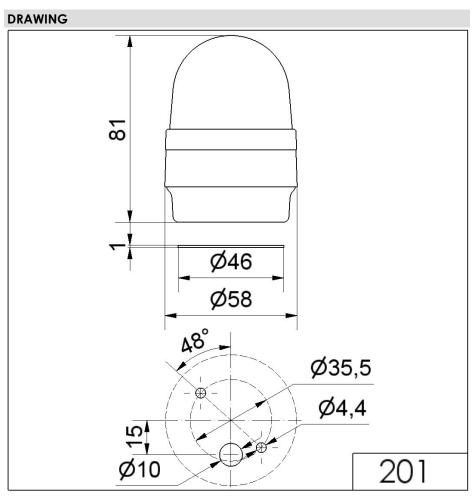

## LED Perm. Begcon BM 230VAC YE

| MECHANICAL DATA              |                             |
|------------------------------|-----------------------------|
| Height                       | 81 mm                       |
| Diameter                     | 58 mm                       |
| Materials                    | PA-GF<br>PC                 |
| Dome colour                  | Yellow                      |
| Housing colour               | Black                       |
| Protection category          | IP65                        |
| Connection                   | Spring-type terminal        |
| cross-sectional area maximum | 2,50mm <sup>2</sup> / 14AWG |
| Cable entry                  | Through hole                |
| Cable entry maximum          | d = 10 mm                   |
| Type of fixing               | Base mounting               |
| Working temperature minimum  | -20°C                       |
| Working temperature maximum  | +50°C                       |
| Weight with packaging        | 86 g                        |
| Product weight               | 64 g                        |