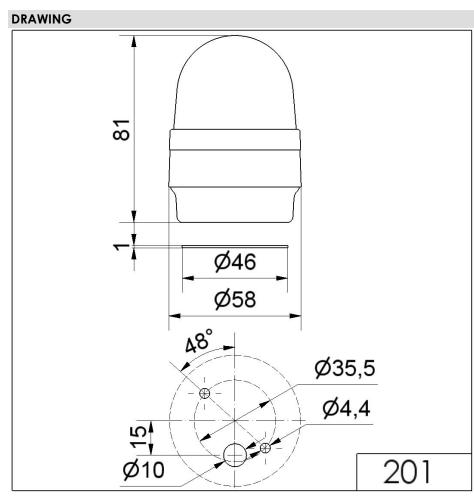

## LED Perm. Beacon BM 24VAC/DC GN

| MECHANICAL DATA              |                             |
|------------------------------|-----------------------------|
| Height                       | 81 mm                       |
| Diameter                     | 58 mm                       |
| Materials                    | PA-GF<br>PC                 |
| Dome colour                  | Green                       |
| Housing colour               | Black                       |
| Protection category          | IP65                        |
| Connection                   | Spring-type terminal        |
| cross-sectional area maximum | 2,50mm <sup>2</sup> / 14AWG |
| Cable entry                  | Through hole                |
| Cable entry maximum          | d = 10 mm                   |
| Type of fixing               | Base mounting               |
| Working temperature minimum  | -20°C                       |
| Working temperature maximum  | +50°C                       |
| Weight with packaging        | 86 g                        |
| Product weight               | 64 g                        |