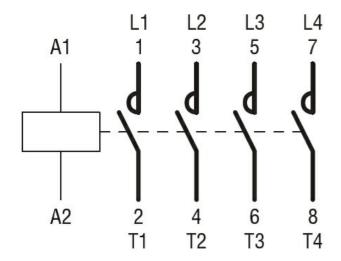

## Wiring diagrams

**ENERGY AND AUTOMATION** 

FOUR-POLE CONTACTOR, IEC OPERATING CURRENT ITH (AC1) = 165A, AC COIL 50/60HZ,