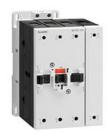

# FOUR-POLE CONTACTOR, IEC OPERATING CURRENT ITH (AC1) = 165A, AC COIL 50/60HZ, 110VAC