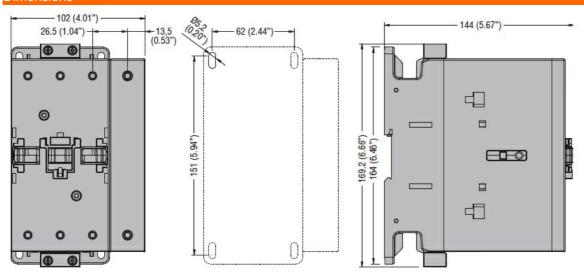

# FOUR-POLE CONTACTOR, IEC OPERATING CURRENT ITH (AC1) = 165A, AC COIL 50/60HZ, 110VAC



## AC coil operating

AC operating voltage

of 50/60Hz coil powered at 50Hz pick-up %Us 110 max drop-out min %Us 20 %Us 55 max of 50/60Hz coil powered at 60Hz pick-up %Us 85 min %Us 110 max drop-out %Us 40 min %Us 55 max

#### Dimensions



## Wiring diagrams

**ENERGY AND AUTOMATION** 

FOUR-POLE CONTACTOR, IEC OPERATING CURRENT ITH (AC1) = 165A, AC COIL 50/60HZ,



# Certifications and compliance

Compliance

CSA C22.2 n° 60947-1

CSA C22.2 n° 60947-4-1

IEC/EN 60947-1

IEC/EN 60947-4-1

UL 60947-1

UL 60947-4-1

Certifications

CCC

cULus

EAC

ETIM 6 classification

EC000066 - Power contactor, AC switching