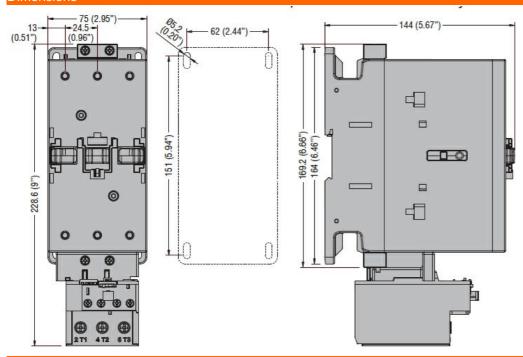

#### Dimensions

Wiring diagrams

**ENERGY AND AUTOMATION** 

THREE-POLE CONTACTOR, IEC OPERATING CURRENT IE (AC3) = 95A, AC COIL 50/60HZ,