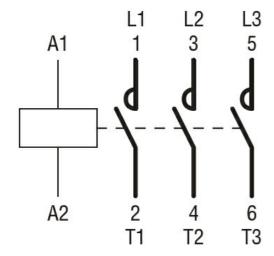

#### Dimensions

Wiring diagrams

**ENERGY AND AUTOMATION** 

THREE-POLE CONTACTOR, IEC OPERATING CURRENT IE (AC3) = 95A, AC COIL 50/60HZ,