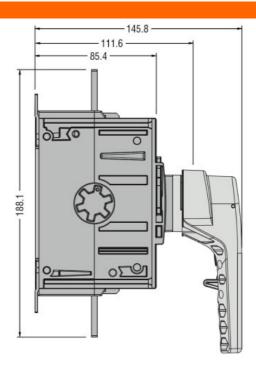

|
|                                               | 500V | Α   | 320         |
|                                               | 690V | Α   | 320         |
| AC22A                                         |      |     |             |
|                                               | 400V | Α   | 320         |
|                                               | 500V | Α   | 320         |
|                                               | 690V | Α   | 320         |
| AC23A                                         |      |     |             |
|                                               | 400V | Α   | 320         |
|                                               | 500V | Α   | 320         |
|                                               | 690V | Α   | 320         |

## **Dimensions**





# Wiring diagrams

Fourth pole add-on, simultaneous closing operation as switch disconnector poles, IEC/EN. For GL0320C1 version





#### Certifications and compliance

Compliance

IEC/EN 60947-1

IEC/EN 60947-3

### ETIM classification

**ETIM 8.0** 

EC002498 -Accessories/spare parts for lowvoltage switch technology