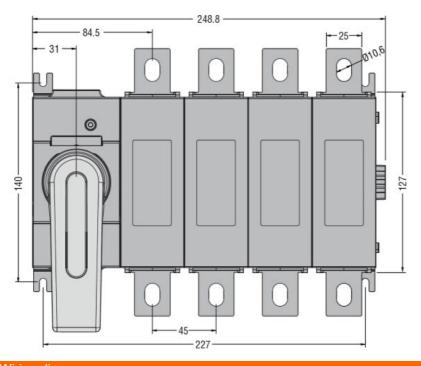

|
|                                               | 500V | Α   | 320         |
|                                               | 690V | Α   | 320         |
| AC22A                                         |      |     |             |
|                                               | 400V | Α   | 320         |
|                                               | 500V | Α   | 320         |
|                                               | 690V | Α   | 320         |
| AC23A                                         |      |     |             |
|                                               | 400V | Α   | 320         |
|                                               | 500V | Α   | 320         |
|                                               | 690V | Α   | 320         |

## **Dimensions**





# Wiring diagrams

Fourth pole add-on, simultaneous closing operation as switch disconnector poles, IEC/EN. For GL0320C1 version





#### Certifications and compliance

Compliance

IEC/EN 60947-1

IEC/EN 60947-3

### ETIM classification

**ETIM 8.0** 

EC002498 -Accessories/spare parts for lowvoltage switch technology