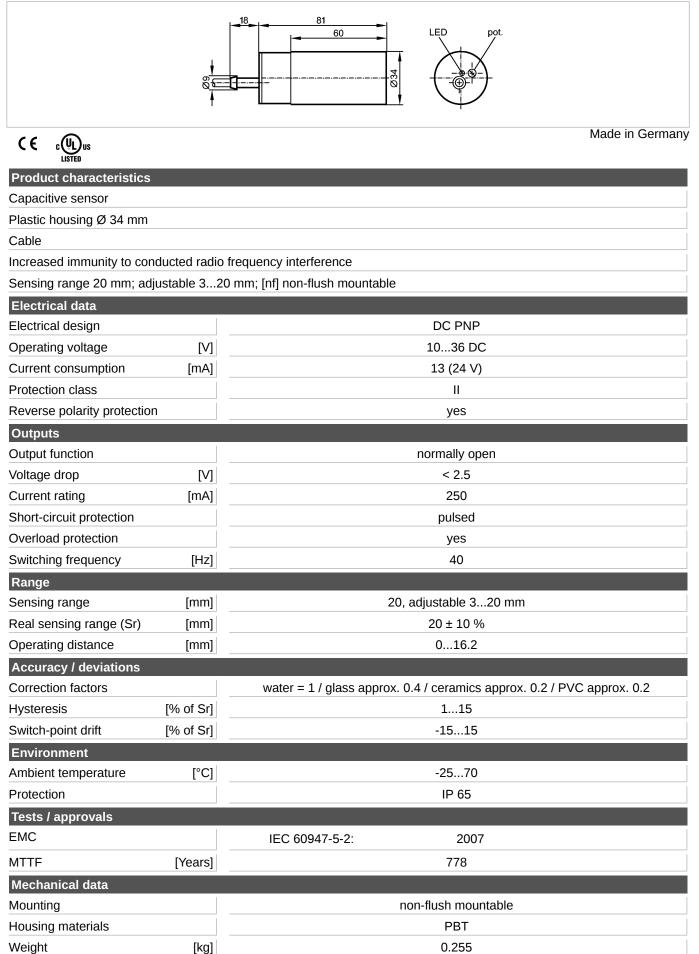

## KB5004

KB-3020-BPKG/NI

| Displays / operating elements                             |         |                                          |
|-----------------------------------------------------------|---------|------------------------------------------|
| Output status indication                                  | LED     | yellow                                   |
| Electrical connection                                     |         |                                          |
| Connection                                                |         | PVC cable / 2 m; 3 x 0.5 mm <sup>2</sup> |
| Wiring<br>Core colours<br>BN brown<br>BU blue<br>BK black |         |                                          |
| Accessories                                               |         |                                          |
| Accessories (included)                                    |         | Mounting clamp; screwdriver              |
| Remarks                                                   |         |                                          |
| Pack quantity                                             | [piece] | 1                                        |