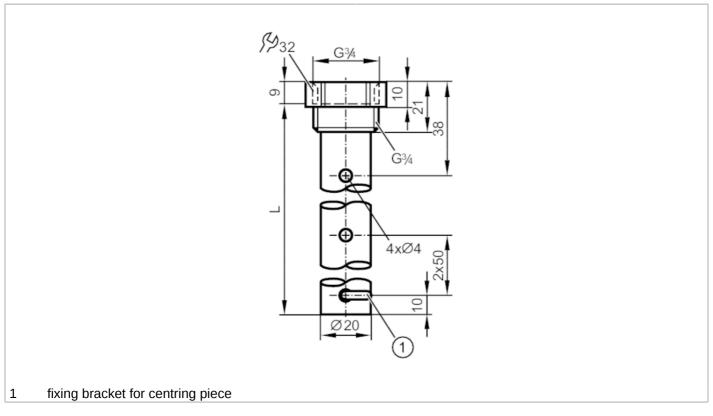

## **CRN**

| Application                              |        |                                                                                                                                                                   |
|------------------------------------------|--------|-------------------------------------------------------------------------------------------------------------------------------------------------------------------|
| Design                                   |        | for level sensors LR                                                                                                                                              |
| Medium temperature                       | [°C]   | -40200                                                                                                                                                            |
| Pressure rating                          | [bar]  | 16                                                                                                                                                                |
| Vacuum resistance                        | [mbar] | -1000                                                                                                                                                             |
| MAWP (for applications according to CRN) | [bar]  | 16                                                                                                                                                                |
| Mechanical data                          |        |                                                                                                                                                                   |
| Weight                                   | [g]    | 316.4                                                                                                                                                             |
| Materials                                |        | Coaxial pipe: stainless steel (1.4301 / 304); Sealing: NBR reinforced fibre; Centring piece: PPS reinforced fibre; fixing bracket: stainless steel (1.4310 / 301) |
| Sensor connection                        |        | G 3/4                                                                                                                                                             |
| Process connection                       |        | G 3/4                                                                                                                                                             |
| Length                                   | [mm]   | 500                                                                                                                                                               |
| Accessories                              |        |                                                                                                                                                                   |
| Items supplied                           |        | Sealing: 1                                                                                                                                                        |
| Remarks                                  |        |                                                                                                                                                                   |
| Pack quantity                            |        | 1 pcs.                                                                                                                                                            |
|                                          |        |                                                                                                                                                                   |