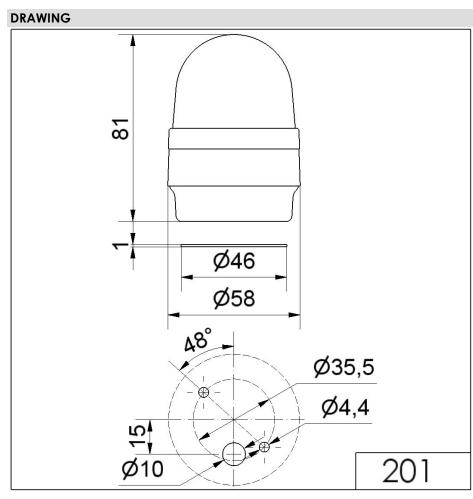

## LED Perm. Beacon BM 24VAC/DC YE

| MECHANICAL DATA              |                             |
|------------------------------|-----------------------------|
| Height                       | 81 mm                       |
| Diameter                     | 58 mm                       |
| Materials                    | PA-GF<br>PC                 |
| Dome colour                  | Yellow                      |
| Housing colour               | Black                       |
| Protection category          | IP65                        |
| Connection                   | Spring-type terminal        |
| cross-sectional area maximum | 2,50mm <sup>2</sup> / 14AWG |
| Cable entry                  | Through hole                |
| Cable entry maximum          | d = 10 mm                   |
| Type of fixing               | Base mounting               |
| Working temperature minimum  | -20°C                       |
| Working temperature maximum  | +50°C                       |
| Weight with packaging        | 86 g                        |
| Product weight               | 64 g                        |