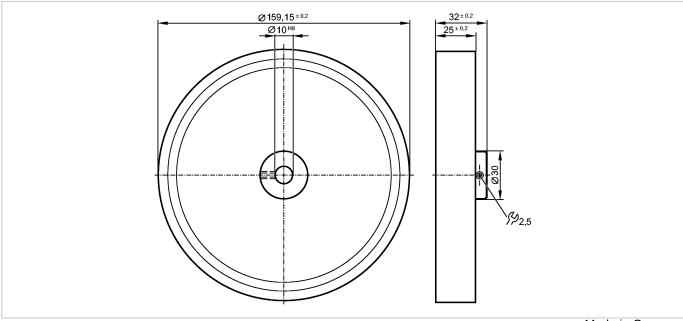

## E60110

MEASURING WHEEL U:500 N:10

Made in Germany

|                         |         | Made in Germany     |
|-------------------------|---------|---------------------|
| Product characteristics |         |                     |
| Measuring wheel         |         |                     |
| Ø 159.15 mm / Ø 10 mm   |         |                     |
| Environment             |         |                     |
| Ambient temperature     | [°C]    | -3080               |
| Mechanical data         |         |                     |
| Circumference [mm]      |         | 500                 |
| D Shaft diameter [mm]   |         | 10                  |
| B Width [mm]            |         | 25 ±0.2             |
| A Total width [mm]      |         | 32 ±0.2             |
| Design                  |         | smooth plastic      |
| Housing materials       |         | wheel: Hytrel TPE-E |
| Surface hardness        |         | 90° ±5° Shore A     |
| Tightening torque       | [Nm]    | 3 (Screw)           |
| Weight                  | [kg]    | 0.539               |
| Remarks                 |         |                     |
| Pack quantity           | [piece] | 1                   |