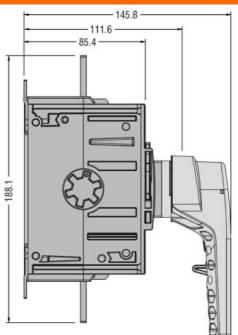

| Product designation                           |     | Fourth pole |
|-----------------------------------------------|-----|-------------|
| Product type designation                      |     | GLX42       |
| Number of poles                               | Nr. | 1           |
| Operating voltage type                        |     | AC          |
| Contact characteristics                       |     |             |
| IEC Conventional free air thermal current Ith | А   | 500         |
| Rated insulation voltage Ui IEC/EN            | V   | 1000        |
| Rated impulse withstand voltage Uimp          | kV  | 12          |
| Dimensions                                    |     |             |