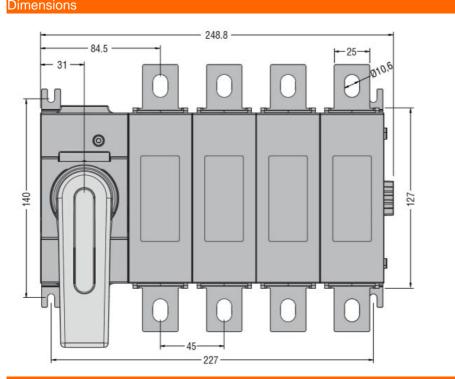

| Product designation                           |     | Fourth pole |
|-----------------------------------------------|-----|-------------|
| Product type designation                      |     | GLX42       |
| Number of poles                               | Nr. | 1           |
| Operating voltage type                        |     | AC          |
| Contact characteristics                       |     |             |
| IEC Conventional free air thermal current Ith | А   | 500         |
| Rated insulation voltage Ui IEC/EN            | V   | 1000        |
| Rated impulse withstand voltage Uimp          | kV  | 12          |
| Dimensions                                    |     |             |