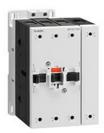

## BF95T4A110

FOUR-POLE CONTACTOR, IEC OPERATING CURRENT ITH (AC1) = 140A, AC COIL 50/60HZ, 110VAC

| AC coil operating           |                                 |             |     |     |
|-----------------------------|---------------------------------|-------------|-----|-----|
| AC operating voltage        |                                 |             |     |     |
|                             | of 50/60Hz coil powered at 50Hz |             |     |     |
|                             | pick-up                         |             |     |     |
|                             |                                 | max         | %Us | 110 |
|                             | drop-out                        |             |     |     |
|                             |                                 | min         | %Us | 20  |
|                             |                                 | max         | %Us | 55  |
|                             | of 50/60Hz coil powered at 60Hz |             |     |     |
|                             | pick-up                         |             |     |     |
|                             |                                 | min         | %Us | 85  |
|                             |                                 | max         | %Us | 110 |
|                             | drop-out                        |             |     |     |
|                             |                                 | min         | %Us | 40  |
|                             |                                 | max         | %Us | 55  |
| Dimensions                  |                                 |             |     |     |
| 102 (4.01")<br>26.5 (1.04") | -13.5<br>(0.53")                | 144 (5.67") |     |     |