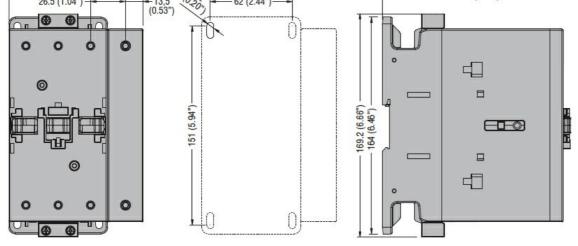

## BF95T4A110

FOUR-POLE CONTACTOR, IEC OPERATING CURRENT ITH (AC1) = 140A, AC COIL 50/60HZ, 110VAC

| AC coil operating           |                                 |             |     |     |
|-----------------------------|---------------------------------|-------------|-----|-----|
| AC operating voltage        |                                 |             |     |     |
|                             | of 50/60Hz coil powered at 50Hz |             |     |     |
|                             | pick-up                         |             |     |     |
|                             |                                 | max         | %Us | 110 |
|                             | drop-out                        |             |     |     |
|                             |                                 | min         | %Us | 20  |
|                             |                                 | max         | %Us | 55  |
|                             | of 50/60Hz coil powered at 60Hz |             |     |     |
|                             | pick-up                         |             |     |     |
|                             |                                 | min         | %Us | 85  |
|                             |                                 | max         | %Us | 110 |
|                             | drop-out                        |             |     |     |
|                             |                                 | min         | %Us | 40  |
|                             |                                 | max         | %Us | 55  |
| Dimensions                  |                                 |             |     |     |
| 102 (4.01")<br>26.5 (1.04") | -13.5<br>(0.53")                | 144 (5.67") |     |     |