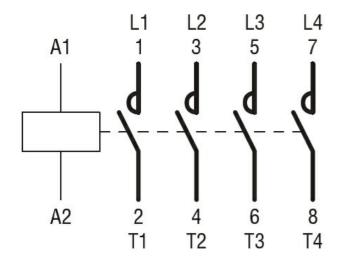

Wiring diagrams

BF95T4A110

**BF95T4A110** FOUR-POLE CONTACTOR, IEC OPERATING CURRENT ITH (AC1) = 140A, AC COIL 50/60HZ, 110VAC