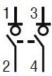

|
|                                      | min    | mm²    | 1                   |
|                                      | max    | mm²    | 50                  |
| AWG/Kcmil                            |        |        |                     |
|                                      | min    |        | 16                  |
|                                      | max    |        | 1                   |
| Mechanical life                      |        | cycles | 20000               |
| Weight                               |        | g      | 170                 |
| Pollution degree                     |        |        | 3                   |
| Dimensions                           |        |        |                     |



**ENERGY AND AUTOMATION** 



## Wiring diagrams



## Certifications and compliance

Compliance

IEC/EN/BS 60947-3.

Certifications

EAC

TÜV-Rheinland

ETIM classification

ETIM 8.0

EC000042 -Miniature circuit breaker (MCB)