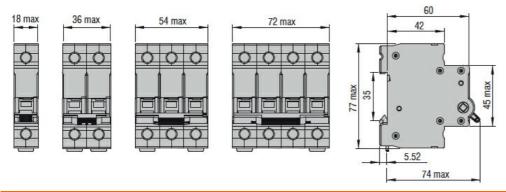

| Product designation                  |        |        | Switch disconnector |
|--------------------------------------|--------|--------|---------------------|
| Product type designation             |        |        | P1MS                |
| Number of poles                      |        |        | 2P                  |
| Number of DIN modules                |        |        | 2                   |
| Compliance                           |        |        | IEC                 |
| Electrical features                  |        |        |                     |
| Rated insulation voltage Ui IEC/EN   |        | V      | 1000                |
| Rated impulse withstand voltage Uimp |        | kV     | 4                   |
| Rated operational voltage AC (IEC)   |        | VAC    | 400440              |
| Rated frequency                      |        | Hz     | 50/60               |
| Rated current (In)                   |        | Α      | 40                  |
| Ambient conditions                   |        |        |                     |
| Operating temperature                |        |        |                     |
|                                      | min    | °C     | -25                 |
|                                      | max    | °C     | +70                 |
| Storage temperature                  |        |        |                     |
|                                      | min    | °C     | -25                 |
|                                      | max    | °C     | +70                 |
| Max altitude                         |        | m      | 2000                |
| Mechanical features                  |        |        |                     |
| Operating position                   |        |        |                     |
|                                      | normal |        | Vertical plan       |
| Fixing                               |        |        | 35mm DIN rail       |
| Tightening torque for terminals      |        |        |                     |
|                                      | min    | Nm     | 3.2                 |
|                                      | max    | Nm     | 3.5                 |
|                                      | min    | Ibin   | 28.3                |
|                                      | max    | Ibin   | 31                  |
| Terminals tool                       |        |        | Pz2                 |
| Conductor section                    |        |        |                     |
| IEC                                  |        |        |                     |
|                                      | min    | mm²    | 1                   |
|                                      | max    | mm²    | 50                  |
| AWG/Kcmil                            |        |        |                     |
|                                      | min    |        | 16                  |
|                                      | max    |        | 1                   |
| Mechanical life                      |        | cycles | 20000               |
| Weight                               |        | g      | 170                 |
| Pollution degree                     |        |        | 3                   |
| Dimensions                           |        |        |                     |