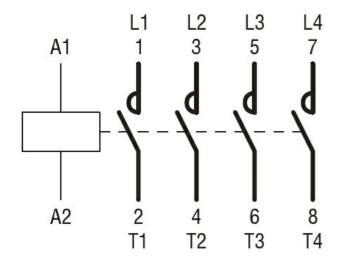

### Wiring diagrams

**ENERGY AND AUTOMATION** 

FOUR-POLE CONTACTOR, IEC OPERATING CURRENT ITH (AC1) = 160A, AC COIL 50/60HZ, 24VAC