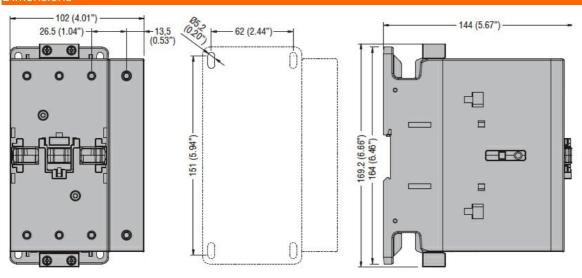

## FOUR-POLE CONTACTOR, IEC OPERATING CURRENT ITH (AC1) = 160A, AC COIL 50/60HZ, 24VAC



#### AC coil operating

AC operating voltage

of 50/60Hz coil powered at 50Hz pick-up %Us 110 max drop-out min %Us 20 %Us 55 max of 50/60Hz coil powered at 60Hz pick-up %Us 85 min %Us 110 max drop-out %Us 40 min %Us 55 max

#### Dimensions



### Wiring diagrams

**ENERGY AND AUTOMATION** 

FOUR-POLE CONTACTOR, IEC OPERATING CURRENT ITH (AC1) = 160A, AC COIL 50/60HZ, 24VAC



# Certifications and compliance Compliance

CSA C22.2 n° 60947-1 CSA C22.2 n° 60947-4-1

USA UZZ.Z II 00947-4

IEC/EN 60947-1

IEC/EN 60947-4-1

UL 60947-1

UL 60947-4-1

Certifications

CCC

cULus

EAC

ETIM 6 classification

EC000066 - Power contactor, AC switching