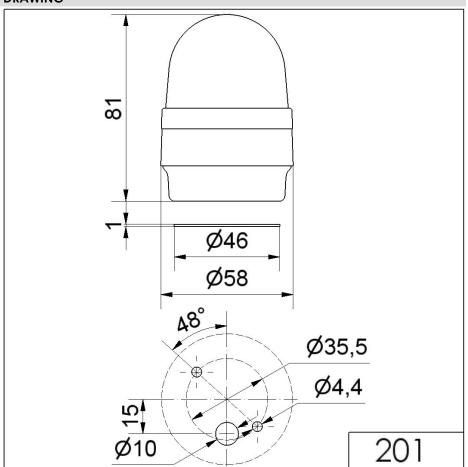

## **MECHANICAL DATA**

| MECHANICAL DATA              |                          |
|------------------------------|--------------------------|
| Height                       | 81 mm                    |
| Diameter                     | 58 mm                    |
| Materials                    | PA-GF<br>PC              |
| Dome colour                  | Red                      |
| Housing colour               | Black                    |
| Protection category          | IP65                     |
| Connection                   | Spring-type terminal     |
| cross-sectional area maximum | 2,50mm² / 14AWG          |
| Cable entry                  | Through hole             |
| Cable entry maximum          | d = 10 mm                |
| Type of fixing               | Base mounting            |
| Working temperature minimum  | -20°C                    |
| Working temperature maximum  | +50°C                    |
| Weight with packaging        | 86 g                     |
| Product weight               | 64 g                     |
| ELECTRICAL DATA              |                          |
| Operating voltage            | 230V                     |
| Operating voltage type       | AC                       |
| Operating voltage frequency  | 50Hz                     |
| Operating voltage tolerance  | +/- 10%                  |
| Rated operational voltage    | 230 VAC                  |
| Rated operational current    | 25 mA                    |
| Rated inrush current         | 1.000 mA                 |
| Protection class             | Protection class 2       |
| Pollution degree             | 3                        |
| Overvoltage category         | II                       |
| Isolation voltage            | Ui = 250V; Uimp = 2.500V |
| OPTICAL DATA                 |                          |
| Light source                 | LED                      |
| Light colour                 | Red                      |
| Optical signal image         | Permanent                |
| Service life optical         | 100,000 h maximum        |
| APPROVAL DATA                |                          |
| Conforms with CE             | Yes                      |
| WEEE                         | Yes                      |
|                              |                          |

## DRAWING

For additional installation and mounting information, refer to the appropriate user guide at www.werma.com. This printed copy is for information only and is subject to alteration.