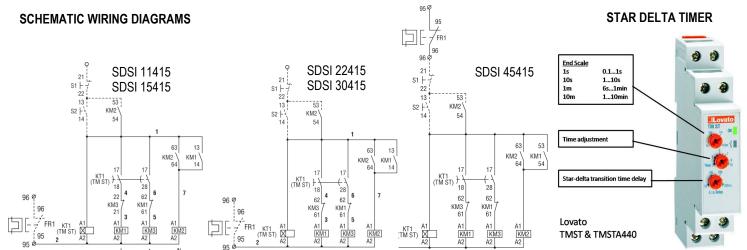

| 400                      | 30                             | 40                  | 56                         |                                 |  |
| SDSI 45415                                           | 400                      | 45                             | 60                  | 83                         | 500 x 400 x 200                 |  |



Hinged door mild steel enclosure with painted finish and supplied complete with fitted thermal overload relay and isolator.

## **Operational Characteristics**

• Operating temperature: -25...+60°C

• Storage temperature: -40...+70°C

• Degree of protection: IP65

## **Certifications and compliance - Starters**

 Compliant with standards: IEC/EN 60947-1 and IEC/EN 60947-4-1

## **Wiring and Connections**

See page 2....