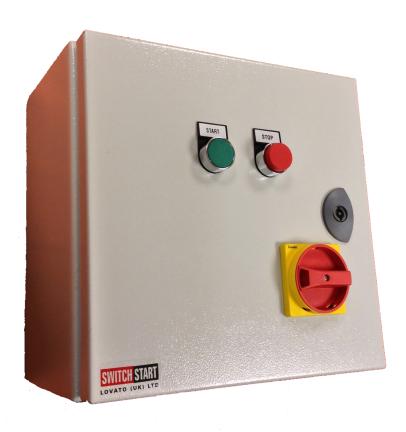

Hinged door mild steel enclosure with painted finish and supplied complete with fitted thermal overload relay and isolator.