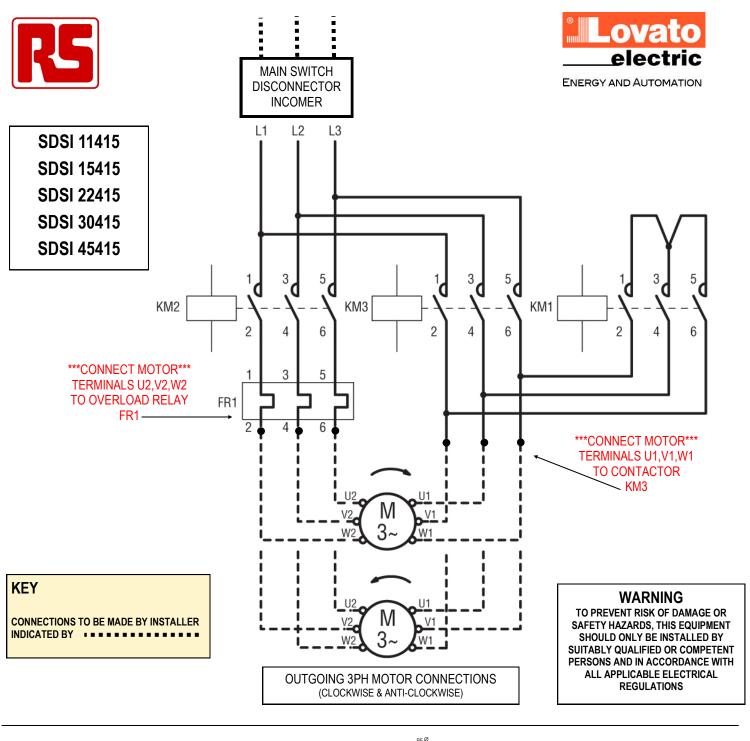

| 400                      | 30                             | 40                  | 56                         |                                 |  |
| SDSI 45415                                           | 400                      | 45                             | 60                  | 83                         | 500 x 400 x 200                 |  |



Hinged door mild steel enclosure with painted finish and supplied complete with fitted thermal overload relay and isolator.

## **Operational Characteristics**

• Operating temperature: -25...+60°C

• Storage temperature: -40...+70°C

• Degree of protection: IP65

## **Certifications and compliance - Starters**

 Compliant with standards: IEC/EN 60947-1 and IEC/EN 60947-4-1

## **Wiring and Connections**

See page 2....