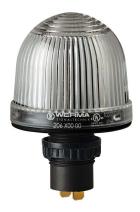

## Mini installation beacon / Permanent Light 206 Permanent Beacon EM 12-48VAC/DC CL

i

Part No.: 206.400.00

| MECHANICAL DATA              |                           |
|------------------------------|---------------------------|
| Height                       | 87 mm                     |
| Diameter                     | 57 mm                     |
| Materials                    | PA-GF                     |
|                              | PC                        |
| Dome colour                  | Clear                     |
| Housing colour               | Black                     |
| Protection category          | IP65                      |
| Connection                   | Flat plug                 |
| Type of fixing               | Built-in mounting         |
| Working temperature minimum  | -20°C                     |
| Working temperature maximum  | +50°C                     |
| Weight with packaging        | 61 g                      |
| Product weight               | 39 g                      |
| ELECTRICAL DATA              |                           |
| Operating voltage            | 12-48V                    |
| Operating voltage type       | AC/DC                     |
| Operating voltage frequency  | 50Hz                      |
| Operating voltage tolerance  | +/- 0%                    |
| Rated operational voltage    | 24 VDC                    |
| Protection class             | Protection class 2        |
| Pollution degree             | 3                         |
|                              | In the connection area: 2 |
| OPTICAL DATA                 |                           |
| Light colour                 | White                     |
| Service life optical         | depends on bulb           |
| APPROVAL DATA                |                           |
| Conforms with CE             | Yes                       |
| WEEE                         | Yes                       |
| Conforms with ATEX-directive | No                        |
| Conforms with CCC            | No                        |
| Conforms with UL             | CULus                     |
| UL Type Rating               | Type 12                   |
| Conforms with FCC            | No                        |
| Conforms with IC             | No                        |
| EAC certificate available    | Yes                       |
| Conforms with AS-I           | No                        |
| ICAO Certification           | No                        |
|                              |                           |