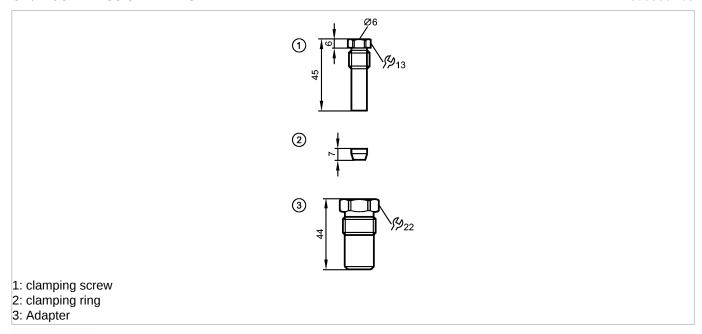

## E30144

G 1/2" COMPRESSION FITTING

## EC 1935/2004 EHEDG Certified

| Product characteristics | ;       |                                                                                               |
|-------------------------|---------|-----------------------------------------------------------------------------------------------|
| Clamp adapter           |         |                                                                                               |
| Ø 6 mm - G ½            |         |                                                                                               |
| no dead space           |         |                                                                                               |
| Environment             |         |                                                                                               |
| Pressure rating         | [bar]   | 10                                                                                            |
| Ambient temperature     | [°C]    | -10150                                                                                        |
| Mechanical data         |         |                                                                                               |
| Process connection      |         | G 1⁄2                                                                                         |
| Housing materials       |         | stainless steel 316L / 1.4404; Locking ring: PEEK                                             |
| Tightening torque       | [Nm]    | ≤ 10                                                                                          |
| Weight                  | [kg]    | 0.097                                                                                         |
| Remarks                 |         |                                                                                               |
| Remarks                 |         | Recommended application: Hygienic systems, viscous media and liquids with suspended particles |
| Pack quantity           | [piece] | 1                                                                                             |