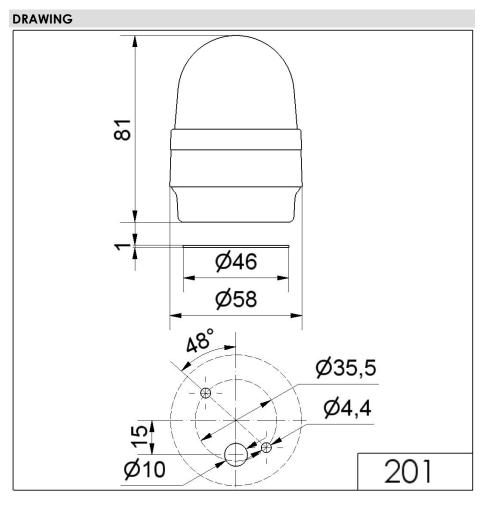

## LED Perm. Beacon BM 115VAC RD

| MECHANICAL DATA              |                             |
|------------------------------|-----------------------------|
| Height                       | 81 mm                       |
| Diameter                     | 58 mm                       |
| Materials                    | PA-GF<br>PC                 |
| Dome colour                  | Red                         |
| Housing colour               | Black                       |
| Protection category          | IP65                        |
| Connection                   | Spring-type terminal        |
| cross-sectional area maximum | 2,50mm <sup>2</sup> / 14AWG |
| Cable entry                  | Through hole                |
| Cable entry maximum          | d = 10 mm                   |
| Type of fixing               | Base mounting               |
| Working temperature minimum  | -20°C                       |
| Working temperature maximum  | +50°C                       |
| Weight with packaging        | 86 g                        |
| Product weight               | 64 g                        |