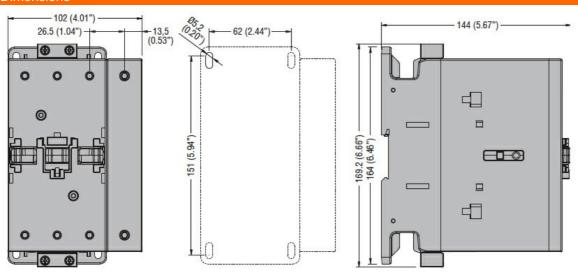

## FOUR-POLE CONTACTOR, IEC OPERATING CURRENT ITH (AC1) = 165A, AC COIL 50/60HZ, 400VAC



## AC coil operating

AC operating voltage

of 50/60Hz coil powered at 50Hz pick-up %Us 110 max drop-out min %Us 20 %Us 55 max of 50/60Hz coil powered at 60Hz pick-up %Us 85 min %Us 110 max drop-out %Us 40 min %Us 55 max

## Dimensions



## Wiring diagrams

**ENERGY AND AUTOMATION** 

FOUR-POLE CONTACTOR, IEC OPERATING CURRENT ITH (AC1) = 165A, AC COIL 50/60HZ,



| Certifications | and | com | pılan | ce |
|----------------|-----|-----|-------|----|
| Compliance     |     |     |       |    |

Compliance

CSA C22.2 n° 60947-1

CSA C22.2 n° 60947-4-1

IEC/EN 60947-1

IEC/EN 60947-4-1

UL 60947-1

UL 60947-4-1

Certifications

CCC

cULus

EAC

ETIM 6 classification

EC000066 - Power contactor, AC switching