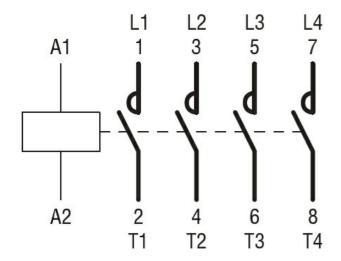

## Wiring diagrams

**ENERGY AND AUTOMATION** 

FOUR-POLE CONTACTOR, IEC OPERATING CURRENT ITH (AC1) = 165A, AC COIL 50/60HZ,

| Certifications | and | com | pılan | ce |
|----------------|-----|-----|-------|----|
| Compliance     |     |     |       |    |