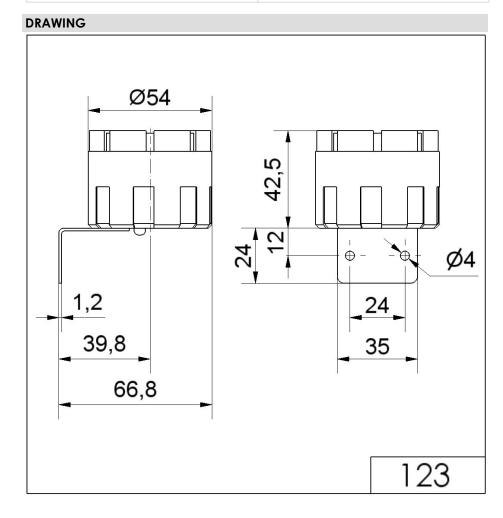

## Electr. Siren WM alternating 12VDC BK

| MECHANICAL DATA              |                 |
|------------------------------|-----------------|
| Length                       | 67 mm           |
| Width                        | 54 mm           |
| Height                       | 67 mm           |
| Diameter                     | 54 mm           |
| Materials                    | ABS             |
| Housing colour               | Black           |
| Protection category          | IP54            |
| Connection                   | Cable           |
| cross-sectional area maximum | 0,50mm² / 20AWG |
| Type of fixing               | Wall mounting   |
| Working temperature minimum  | -30°C           |
| Working temperature maximum  | +70°C           |
| Weight with packaging        | 97 g            |
| Product weight               | 81 g            |